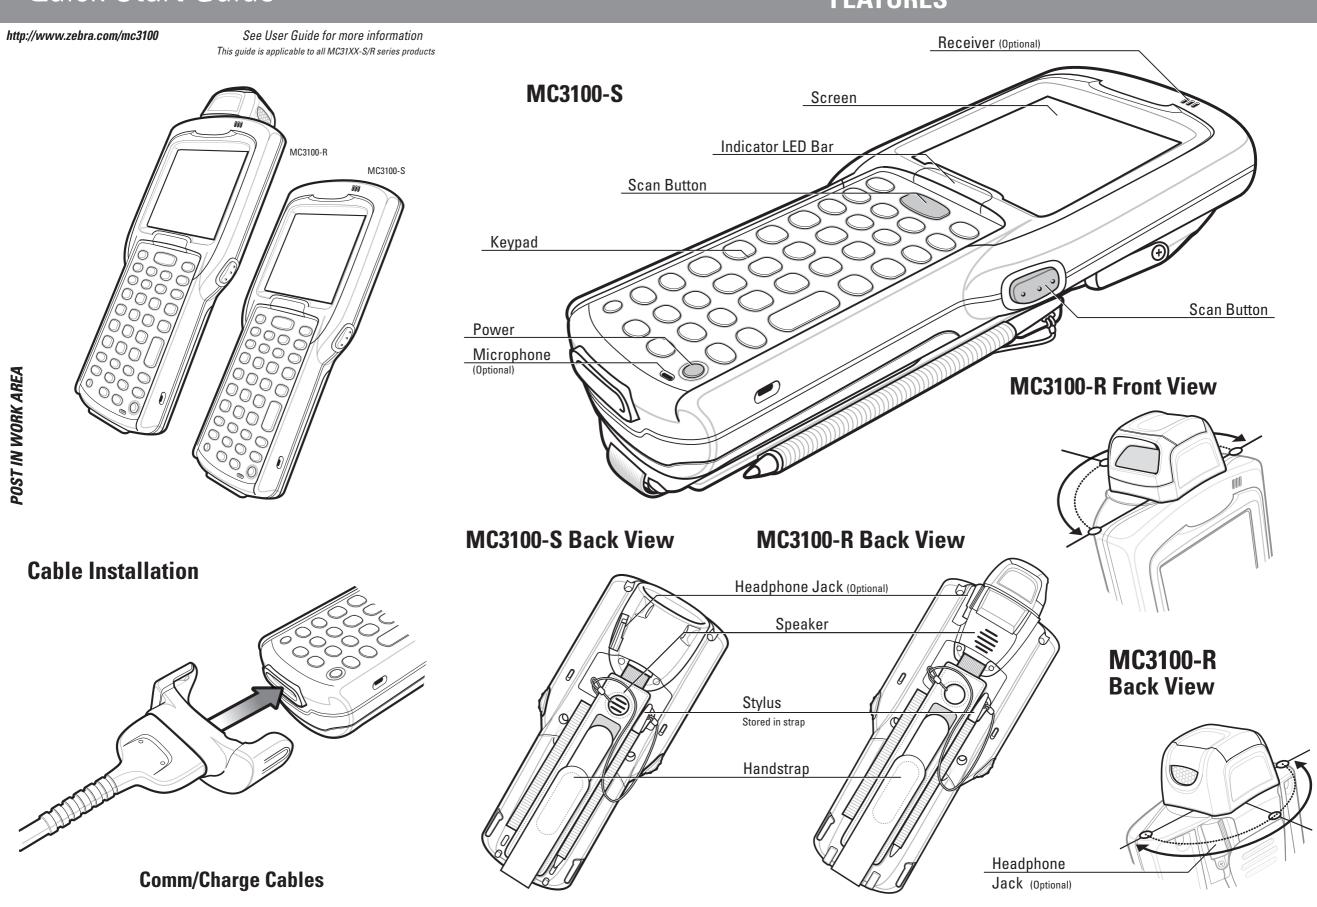

# MC3100 Series Quick Start Guide

#### **FEATURES**



## **BATTERY REMOVAL/INSTALLATION**



#### **CHARGING INSTRUCTIONS**

LED Indicators: Slow Flash = Normal Charge | Solid Amber = Full Charge | Fast Flash = Charging Error



**Four Slot Spare Battery Charger** 

Single Slot Serial/USB Cradle

**Four Slot Cradles** 

Charge-Only Cradle and Ethernet Cradle

### **OPTIMUM IMAGING AND SCANNING POSITIONS**







## **OPTIMUM UPRIGHT BODY POSTURES**

**Laser Scanner** 



**Avoid Extreme Wrist Angles** 









### **OPTIMUM BODY POSTURE**



ZEBRA TECHNOLOGIES

Zebra and the Zebra head graphic are registered trademarks of the ZIH Corp. The Symbol logo is a registered trademark of Symbol Technologies, Inc., a Zebra Technologies company.

© 2014 Symbol Technologies, Inc.





http://www.zebra.com/mc3100 Zebra Technologies Corporation Lincoln