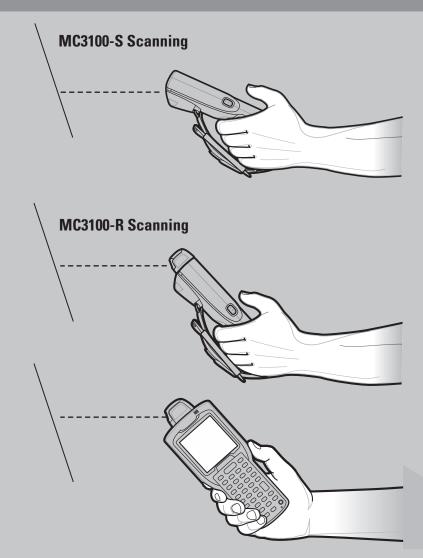

# MC3100 Series Quick Start Guide

#### **FEATURES**



## **BATTERY REMOVAL/INSTALLATION**



#### **CHARGING INSTRUCTIONS**

LED Indicators: Slow Flash = Normal Charge | Solid Amber = Full Charge | Fast Flash = Charging Error



**Four Slot Spare Battery Charger** 

Single Slot Serial/USB Cradle

**Four Slot Cradles** 

Charge-Only Cradle and Ethernet Cradle

### **OPTIMUM IMAGING AND SCANNING POSITIONS**







## **OPTIMUM UPRIGHT BODY POSTURES**

**Laser Scanner** 



**Avoid Extreme Wrist Angles** 









### **OPTIMUM BODY POSTURE**



ZEBRA TECHNOLOGIES

Zebra and the Zebra head graphic are registered trademarks of the ZIH Corp. The Symbol logo is a registered trademark of Symbol Technologies, Inc., a Zebra Technologies company.

© 2014 Symbol Technologies, Inc.





http://www.zebra.com/mc3100 Zebra Technologies Corporation Lincolnshire IL USA

# **Optimum Body Posture** for High Scanning



Taking breaks and task rotation recommended

Local Contact:\_