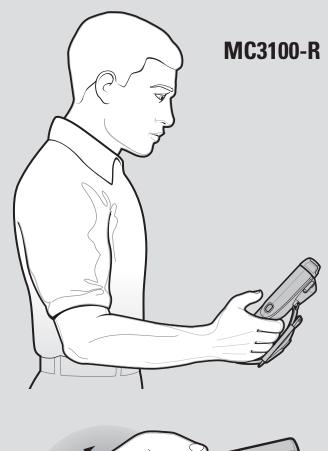

## **OPTIMUM UPRIGHT BODY POSTURES**

**Laser Scanner** 

**Avoid Extreme Wrist Angles** 