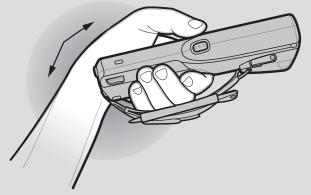

## **OPTIMUM UPRIGHT BODY POSTURES**

**Laser Scanner** 

**Avoid Extreme Wrist Angles** 