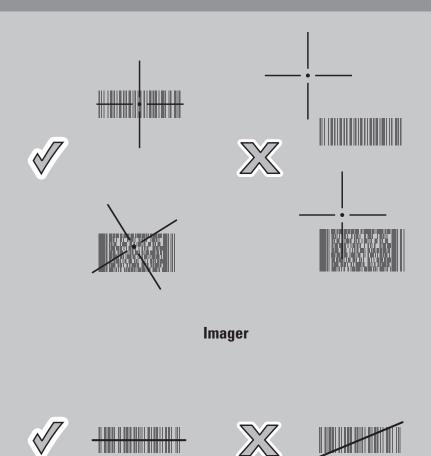

# MC3100 Series Quick Start Guide

#### **FEATURES**



## **BATTERY REMOVAL/INSTALLATION**



#### **CHARGING INSTRUCTIONS**

LED Indicators: Slow Flash = Normal Charge | Solid Amber = Full Charge | Fast Flash = Charging Error



**Four Slot Spare Battery Charger** 

Single Slot Serial/USB Cradle

**Four Slot Cradles** 

Charge-Only Cradle and Ethernet Cradle

### **OPTIMUM IMAGING AND SCANNING POSITIONS**







## **OPTIMUM UPRIGHT BODY POSTURES**

**Laser Scanner** 



**Avoid Extreme Wrist Angles** 









### **OPTIMUM BODY POSTURE**



ZEBRA TECHNOLOGIES

Zebra and the Zebra head graphic are registered trademarks of the ZIH Corp. The Symbol logo is a registered trademark of Symbol Technologies, Inc., a Zebra Technologies company.

© 2014 Symbol Technologies, Inc.





http://www.zebra.com/mc3100 Zebra Technologies Corporation Lincolnshire IL USA

# **Optimum Body Posture** for High Scanning



Taking breaks and task rotation recommended

Local Contact:\_