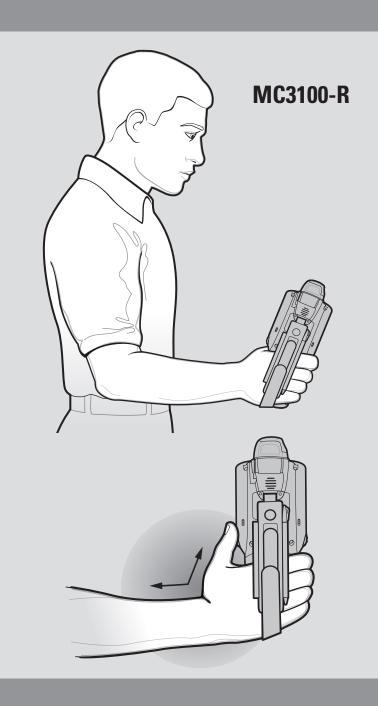

# **Optimum Body Posture** for High Scanning

Taking breaks and task rotation recommended

Local Contact:\_