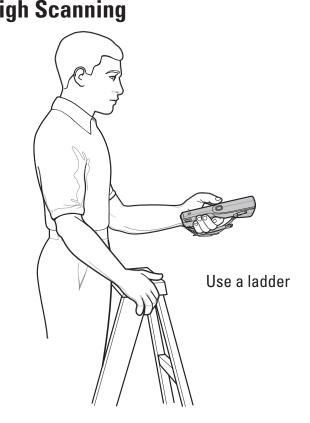

# **Optimum Body Posture** for High Scanning

Taking breaks and task rotation recommended

Local Contact:\_