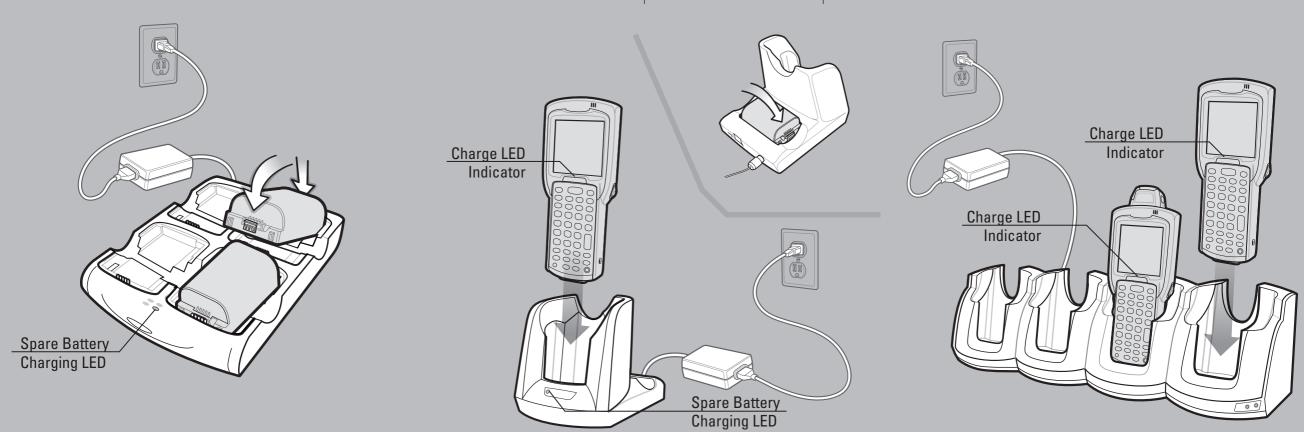

#### **CHARGING INSTRUCTIONS**

LED Indicators: Slow Flash = Normal Charge | Solid Amber = Full Charge | Fast Flash = Charging Error

**Four Slot Spare Battery Charger** 

Single Slot Serial/USB Cradle

**Four Slot Cradles** 

Charge-Only Cradle and Ethernet Cradle